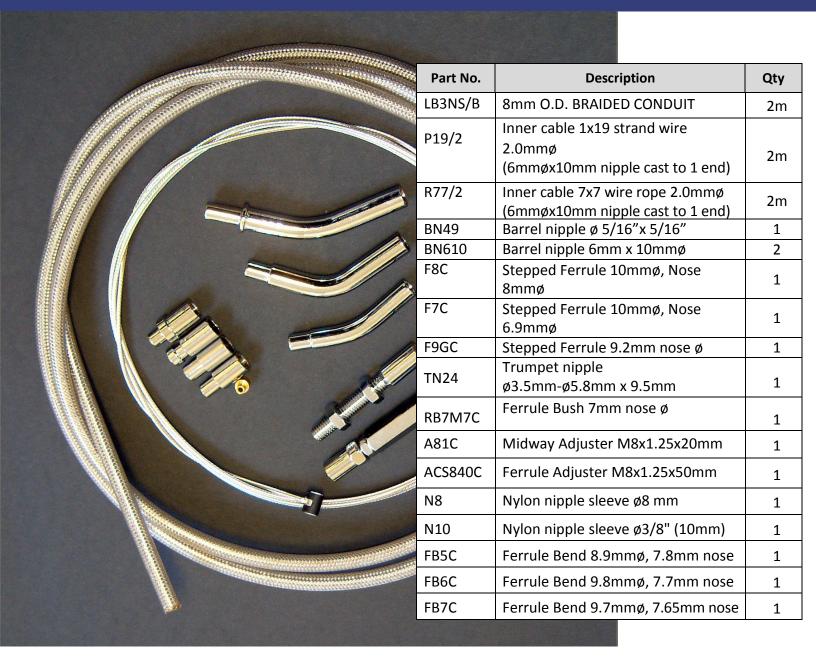

This high quality universal clutch cable kit includes **2m** of braided conduit with Teflon liner, **2m** of inner wire and selection of fittings. One end of the inner wire is fitted with a barrel nipple (BN610 6mmø x 10mm). The other end will need to be cut to length and the required nipple soldered in place. The ferrules and adjusters are a snug fit on the conduit. They can be bonded in place during the assembly or use a centre punch to make a small indentation in their side. The fittings can be adapted for a range of models. Basic soldering kit is needed to solder the nipples in place.